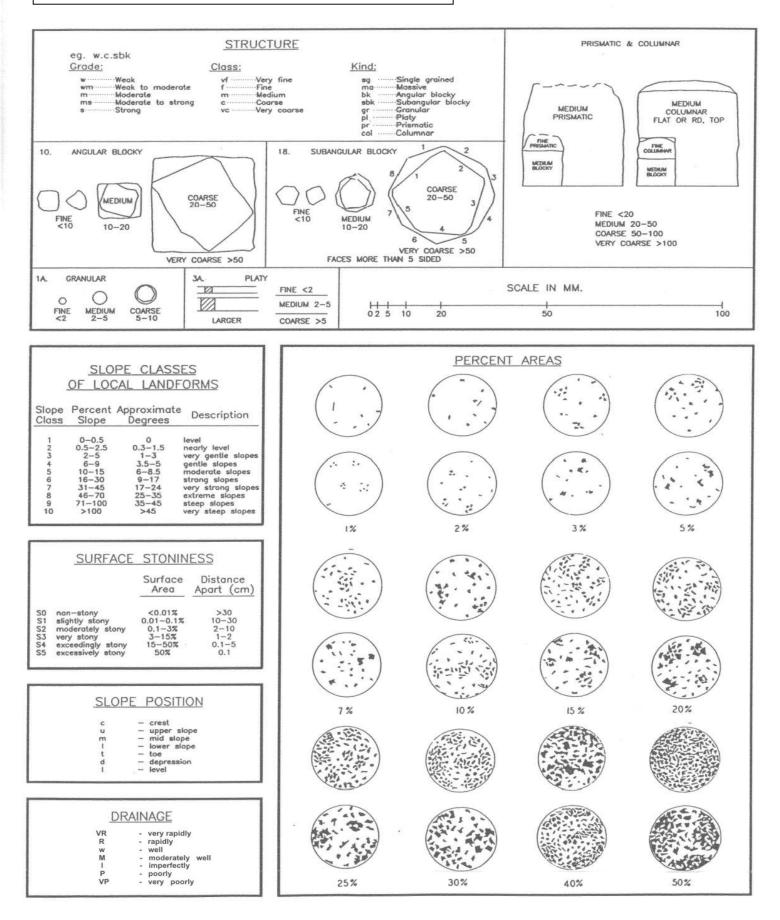

### TREATMENT FIELD, MOUND, OR LFH AT-GRADE SYSTEMS

- □ Wastewater strength projected for the development.
- Peak flow volume calculations for the development including confirmation plumbing fixture unit total is not exceeded.
- □ Site plan as per current SOP Section 7.1 Site Characteristics and Evaluation Procedures including placement of system with setbacks noted for property lines, buildings, water sources/courses, description of surface features including slope and landscape, location of at least two (2) soil profile investigation locations in the area of the soil-based treatment system, etc.
- The characteristics of each soil profile investigated shall be described using Canadian System of Soil Classification nomenclature and includes complete site specific soil profile logs for at least two (2) locations, soil sample results of the most limiting condition, GPS coordinates of each soil profile with permanent benchmark, depth of each horizon identified, soil Colour (Munsell Nomenclature), soil texture, structure and grade, depth to most limiting condition, restrictive layer (if applicable), etc.
- Description of treatment system including a system diagram, piping to tank details, initial treatment (septic tank/ treatment plant), piping to and throughout final soil treatment component.
- □ Soil based treatment system design calculations, including pressure distribution system if applicable.
- □ Tank certification information CAN/CSA-B66 certificate or equivalent
- Package sewage treatment plant treatment capacity, equipment structural requirements and certification (if applicable).
- □ Pump, if required by design. Manufacturer and pump curve to ensure flow capacity.
- □ High level alarm make/model.
- □ Filter type.

### **OPEN DISCHARGE SYSTEM**

- Peak flow volume calculations for the development including confirmation plumbing fixture unit total is not exceeded.
- □ Site plan as per current SOP Section 7.1 Site Characteristics and Evaluation Procedures including placement of system with setbacks noted for property lines, buildings, water sources/courses, description of surface features including slope and landscape, location of at least one (1) soil profile investigation location in the area of the soil-based treatment system, etc.
- The characteristics of each soil profile investigated shall be described using Canadian System of Soil Classification nomenclature and includes complete site specific soil profile logs for at least one (1) location, soil sample results of the most limiting condition, GPS coordinates of each soil profile with permanent benchmark, depth of each horizon identified, soil Colour (Munsell Nomenclature), soil texture, structure and grade, depth to most limiting condition, restrictive layer (if applicable), etc.
- Description of treatment system including a system diagram, piping to tank details, Septic Tansnk, piping to and throughout final soil treatment component.
- □ Tank certification information CAN/CSA CSA-B66 certificate or equivalent
- D Pump, if required by design. Manufacturer and pump curve to ensure flow capacity
- □ High level alarm make/model
- □ Filter type.

# Alberta Private Sewage Treatment System Soil Profile Log Form

| Owner               | Name or      | Job ID.      |             |             |             |           |             |           |     |          |                 |          |       |            |           |          |                        |                       |
|---------------------|--------------|--------------|-------------|-------------|-------------|-----------|-------------|-----------|-----|----------|-----------------|----------|-------|------------|-----------|----------|------------------------|-----------------------|
|                     |              |              |             |             | Legal La    | and Locat | tion        |           |     |          |                 |          |       |            | Tes       | t Pit GP | S Coordinates          |                       |
| LSD                 | -1/4         | Sec          | Twp         | Rg          | Mer         |           | Lot         | B         | loc | k        |                 | Plan     |       |            | Easting   |          | Northi                 | ng                    |
|                     |              |              |             |             |             |           |             |           |     |          |                 |          |       |            |           |          |                        |                       |
| Vegetati            | on notes     | •            |             |             |             | <u> </u>  |             |           | (   | Overall  | site slope %    |          |       |            |           |          | 1                      |                       |
| 8                   |              |              |             |             |             |           |             |           |     |          | osition of tes  |          |       |            |           |          |                        |                       |
| Test hol            | e No.        |              | Soil Subgro | oup         |             | Par       | ent Materia | ıl        |     | Ι        | Drainage        |          | Depth | of Lab sam | ple #1    |          | Depth of Lab sample #2 |                       |
|                     |              |              |             |             |             |           |             |           |     |          |                 |          |       |            |           |          |                        |                       |
| Hori-<br>zon        |              | epth<br>(in) | Texture     | e Lab<br>H  |             | Colour    |             | Gleying   |     |          | Mottling        | Structur | e     | Grade      | Consisten | nce      | Moisture               | % Coarse<br>Fragments |
|                     |              |              |             |             |             |           |             |           |     |          |                 |          |       |            |           |          |                        |                       |
|                     |              |              |             |             |             |           |             |           |     |          |                 |          |       |            |           |          |                        |                       |
|                     |              |              |             |             |             |           |             |           |     |          |                 |          |       |            |           |          |                        |                       |
|                     |              |              |             |             |             |           |             |           |     |          |                 |          |       |            |           |          |                        |                       |
|                     |              |              |             |             |             |           |             |           |     |          |                 |          |       |            |           |          |                        |                       |
| Depth to 0          | Groundwat    | er           |             |             |             |           | Limiting    | Soil Laye | r ( | Characte | eristic, descri | be       |       |            |           |          |                        |                       |
| Depth to S          | Seasonally   | Saturated S  | oil         |             |             |           | Depth to    | Limiting  | So  | il Layer |                 |          |       |            |           |          |                        |                       |
| Limiting Topography |              |              |             |             |             |           | Depth to    | Highly Pe | ern | neable L | Layer           |          |       |            |           |          |                        |                       |
| Key Lir<br>System   |              | eatures or   | l I         |             |             |           |             |           |     |          |                 |          |       |            |           |          |                        |                       |
| Weather (           | Condition r  | notes:       | <b>I</b>    |             |             |           |             |           |     |          |                 |          |       |            |           |          |                        |                       |
| Comment             | s: such as 1 | oot depth a  | nd abundaı  | ice or othe | e pertinent | observa   | tions:      |           |     |          |                 |          |       |            |           |          |                        |                       |