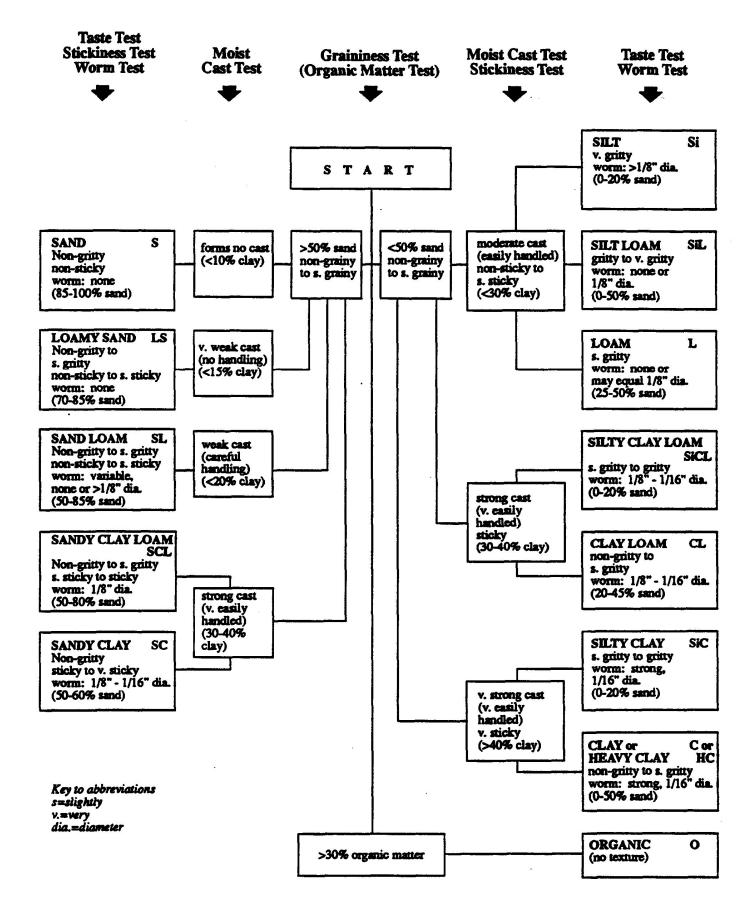

# Alberta Private Sewage Treatment System Soil Profile Log Form

| Owner               | Name or      | Job ID.      |             |             |             |           |             |           |     |          |                 |          |       |            |           |          |                        |                       |
|---------------------|--------------|--------------|-------------|-------------|-------------|-----------|-------------|-----------|-----|----------|-----------------|----------|-------|------------|-----------|----------|------------------------|-----------------------|
|                     |              |              |             |             | Legal La    | and Locat | tion        |           |     |          |                 |          |       |            | Tes       | t Pit GP | S Coordinates          |                       |
| LSD                 | -1/4         | Sec          | Twp         | Rg          | Mer         |           | Lot         | B         | loc | k        |                 | Plan     |       |            | Easting   |          | Northi                 | ng                    |
|                     |              |              |             |             |             |           |             |           |     |          |                 |          |       |            |           |          |                        |                       |
| Vegetati            | on notes     | •            |             |             |             | <u> </u>  |             |           | (   | Overall  | site slope %    |          |       |            |           |          | 1                      |                       |
| 8                   |              |              |             |             |             |           |             |           |     |          | osition of tes  |          |       |            |           |          |                        |                       |
| Test hol            | e No.        |              | Soil Subgro | oup         |             | Par       | ent Materia | ıl        |     | Ι        | Drainage        |          | Depth | of Lab sam | ple #1    |          | Depth of Lab sample #2 |                       |
|                     |              |              |             |             |             |           |             |           |     |          |                 |          |       |            |           |          |                        |                       |
| Hori-<br>zon        |              | epth<br>(in) | Texture     | e Lab<br>H  |             | Colour    |             | Gleying   |     |          | Mottling        | Structur | e     | Grade      | Consisten | nce      | Moisture               | % Coarse<br>Fragments |
|                     |              |              |             |             |             |           |             |           |     |          |                 |          |       |            |           |          |                        |                       |
|                     |              |              |             |             |             |           |             |           |     |          |                 |          |       |            |           |          |                        |                       |
|                     |              |              |             |             |             |           |             |           |     |          |                 |          |       |            |           |          |                        |                       |
|                     |              |              |             |             |             |           |             |           |     |          |                 |          |       |            |           |          |                        |                       |
|                     |              |              |             |             |             |           |             |           |     |          |                 |          |       |            |           |          |                        |                       |
| Depth to 0          | Groundwat    | er           |             |             |             |           | Limiting    | Soil Laye | r ( | Characte | eristic, descri | be       |       |            |           |          |                        |                       |
| Depth to S          | Seasonally   | Saturated S  | oil         |             |             |           | Depth to    | Limiting  | So  | il Layer |                 |          |       |            |           |          |                        |                       |
| Limiting Topography |              |              |             |             |             |           | Depth to    | Highly Pe | ern | neable L | Layer           |          |       |            |           |          |                        |                       |
| Key Lir<br>System   |              | eatures or   | l I         |             |             |           |             |           |     |          |                 |          |       |            |           |          |                        |                       |
| Weather (           | Condition r  | notes:       | <b>I</b>    |             |             |           |             |           |     |          |                 |          |       |            |           |          |                        |                       |
| Comment             | s: such as 1 | oot depth a  | nd abundaı  | ice or othe | e pertinent | observa   | tions:      |           |     |          |                 |          |       |            |           |          |                        |                       |