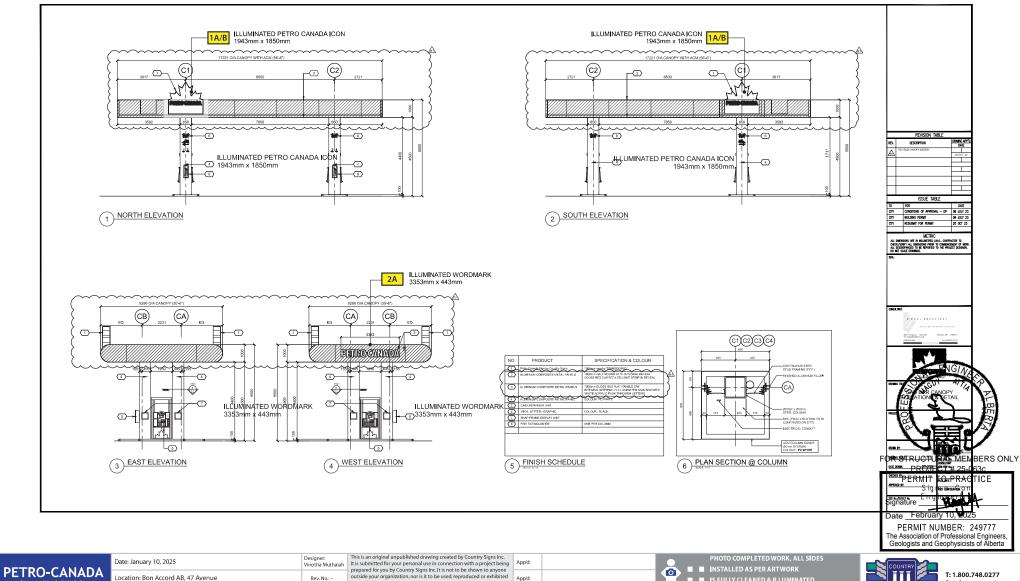

#### **CANOPY ID CONVERSION MOCKUP**

#### **Existing End**

## **Proposed End**

# 1-2 A/B PROPOSED ACM CANOPY SECTION THRU W LED ILLUMINATION RED BAND RECESS TYP.

Site #: 29589

Job Number:

in any fashion.

CONCEPT ART: SIGNAGE DIMENSIONS SUBJECT TO: SITE SURVEY, ENGINEERING & CITY APPROVAL

#### PROPOSED ICON ACM CANOPY PANEL

AREA OF LOGOS: 38.7 SQ FT OR 3.6m WEIGHT: 265LBS OR 120kg

PROPOSED ICON ASSEMBLY

Rev. No.: -

Date: January 10, 2025

Job Number:

Location: Bon Accord AB, 47 Avenue

**PETRO-CANADA** 

Site #: 29589

This is an original unpublished drawing created by Country Signs Inc.

1A/B

ILLUMINATED PETRO CANADA ICON 1943mm x 1850mm

**PETRO-CANADA** 

Site #: 29589

Job Number:

**ILLUMINATED WORDMARK 144" x 39.375"** 

W: countrysigns.ca

| Site #: 29589 |  | in any fashion.                                         |                               |  |  |  |
|---------------|--|---------------------------------------------------------|-------------------------------|--|--|--|
| Job Number:   |  | CONCEPT ART: SIGNAGE DIMENSIONS SUBJECT TO: SITE SURVEY | , ENGINEERING & CITY APPROVAL |  |  |  |

## PROPOSED END CAP, FILLERS, WORDMARK SIGNBOX W LED ILLUMINATED PUSH THRU LETTERS - ELEVATION FACING ROAD

# 2A ILLUMINATED WORDMARK 3353mm x 443mm

2A

## 2B PROPOSED END CAP, FILLERS- ELEVATION FACING ROAD

| PETRO-CANADA<br>Site #: 29589 | Date: January 10, 2025 | Designer:<br>Vinotha Muthaiah      | This is an original unpublished drawing created by Country Signs Inc.<br>It is submitted for your personal use in connection with a project being<br>prepared for you by Country Signs Inc. It is not to be shown to anyone | App'd:                                         |                                     | PHOTO COMPLETED WORK, ALL SIDES |                                        |  |
|-------------------------------|------------------------|------------------------------------|-----------------------------------------------------------------------------------------------------------------------------------------------------------------------------------------------------------------------------|------------------------------------------------|-------------------------------------|---------------------------------|----------------------------------------|--|
|                               |                        | Location: Bon Accord AB, 47 Avenue | Rev. No.: -                                                                                                                                                                                                                 |                                                | App'd:                              |                                 | IS FULLY CLEANED & ILLUMINATED         |  |
|                               | JIC #. 27507           | Job Number:                        | CONCEPT A                                                                                                                                                                                                                   | RT: SIGNAGE DIMENSIONS SUBJECT TO: SITE SURVEY | SURVEY, ENGINEERING & CITY APPROVAL |                                 | PHOTO INTERIOR OF ALL RETROFIT PYLON S |  |