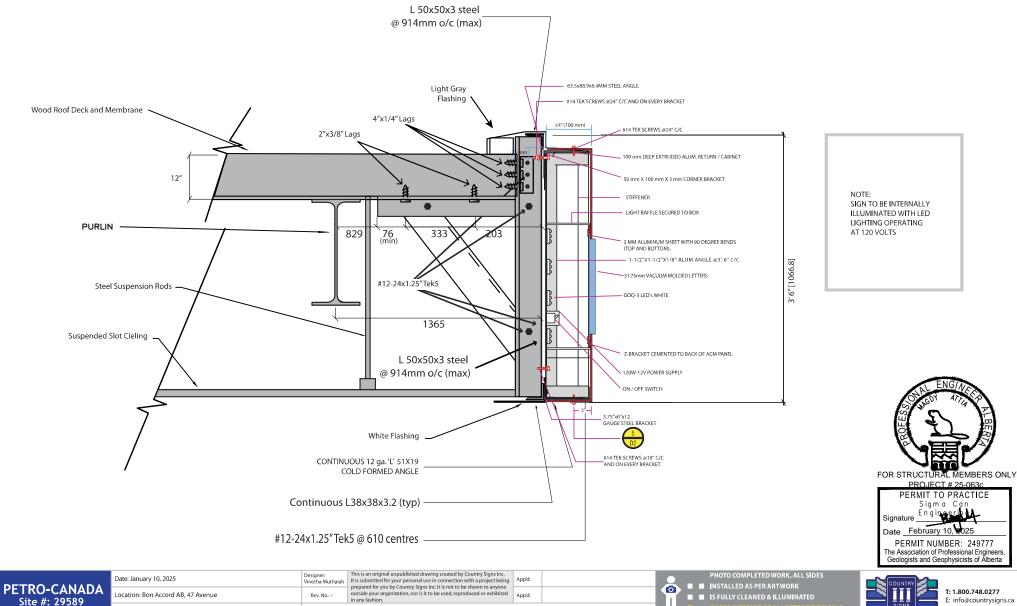

# 1-2 A/B PROPOSED ACM CANOPY SECTION THRU W LED ILLUMINATION RED BAND RECESS TYP.

Site #: 29589

Job Number:

in any fashion.

CONCEPT ART: SIGNAGE DIMENSIONS SUBJECT TO: SITE SURVEY, ENGINEERING & CITY APPROVAL

■ IS FULLY CLEANED & ILLUMINATED 

T: 1.800.748.0277 E: info@countrysigns.ca W: countrysigns.ca