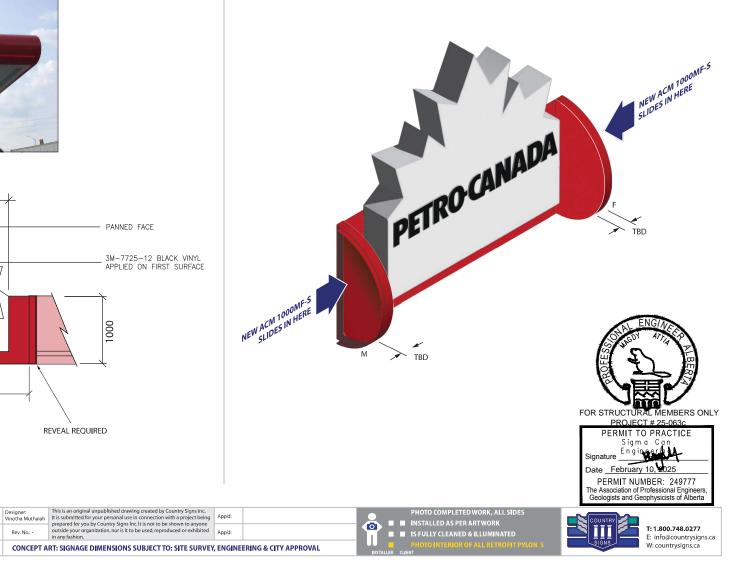

# **Proposed Site**

CONCEPT ART: SIGNAGE DIMENSIONS SUBJECT TO: SITE SURVEY, ENGINEERING & CITY APPROVAL

FOR STRUCTURAL MEMBERS ONLY PROJECT # 25-063c Brand Standards / Design Development:

PERMIT TO PRACTICE Sigma Car Enginee Signature Date February 10, 2025 PERMIT NUMBER: 249777 The Association of Professional Engineers Geologists and Geophysicists of Alberta

#### 1A/1B LED ILLUMINATED ICON - ASSEMBLY AND ATTACHMENT TYP. - 2 OTY

1

E: info@countrysigns.ca

W: countrysigns.ca

in any fashion.

CONCEPT ART: SIGNAGE DIMENSIONS SUBJECT TO: SITE SURVEY, ENGINEERING & CITY APPROVAL