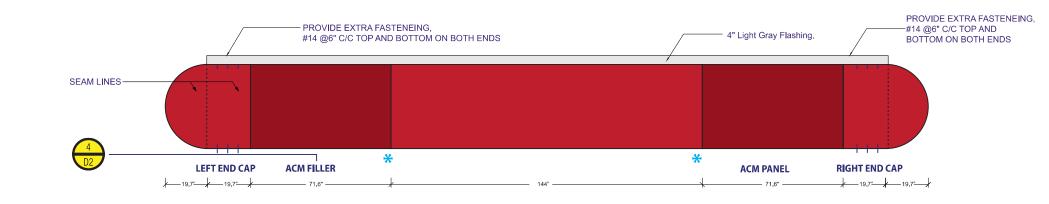

## PROPOSED END CAP, FILLERS, WORDMARK SIGNBOX W LED ILLUMINATED PUSH THRU LETTERS - ELEVATION FACING ROAD

## 2B PROPOSED END CAP, FILLERS- ELEVATION FACING ROAD

| PETRO-CANADA<br>Site #: 29589 | Date: January 10, 2025 | Designer:<br>Vinotha Muthaiah      | This is an original unpublished drawing created by Country Signs Inc.<br>It is submitted for your personal use in connection with a project being<br>prepared for you by Country Signs Inc. It is not to be shown to anyone | App'd:                                         |                                     | PHOTO COMPLETED WORK, ALL SIDES |                                        |  |
|-------------------------------|------------------------|------------------------------------|-----------------------------------------------------------------------------------------------------------------------------------------------------------------------------------------------------------------------------|------------------------------------------------|-------------------------------------|---------------------------------|----------------------------------------|--|
|                               |                        | Location: Bon Accord AB, 47 Avenue | Rev. No.: -                                                                                                                                                                                                                 |                                                | App'd:                              |                                 | IS FULLY CLEANED & ILLUMINATED         |  |
|                               | JIC #. 27507           | Job Number:                        | CONCEPT A                                                                                                                                                                                                                   | RT: SIGNAGE DIMENSIONS SUBJECT TO: SITE SURVEY | SURVEY, ENGINEERING & CITY APPROVAL |                                 | PHOTO INTERIOR OF ALL RETROFIT PYLON S |  |

CONCEPT ART: SIGNAGE DIMENSIONS SUBJECT TO: SITE SURVEY, ENGINEERING & CITY APPROVAL

W: countrysigns.ca

Job Number:

2A

2B