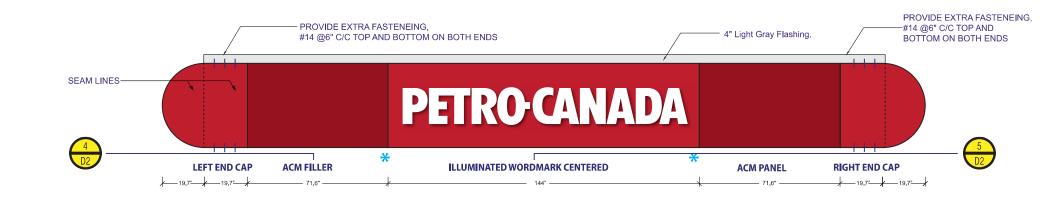

## PROPOSED END CAP, FILLERS, WORDMARK SIGNBOX W LED ILLUMINATED PUSH THRU LETTERS - ELEVATION FACING ROAD

## 2B PROPOSED END CAP, FILLERS- ELEVATION FACING ROAD

| PETRO-CANADA<br>Site #: 29589 | Date: January 10, 2025 | Designer:<br>Vinotha Muthaiah      | This is an original unpublished drawing created by Country Signs Inc.<br>It is submitted for your personal use in connection with a project being<br>prepared for you by Country Signs Inc. It is not to be shown to anyone | App'd:                                         |                                     | PHOTO COMPLETED WORK, ALL SIDES |                                        |  |
|-------------------------------|------------------------|------------------------------------|-----------------------------------------------------------------------------------------------------------------------------------------------------------------------------------------------------------------------------|------------------------------------------------|-------------------------------------|---------------------------------|----------------------------------------|--|
|                               |                        | Location: Bon Accord AB, 47 Avenue | Rev. No.: -                                                                                                                                                                                                                 |                                                | App'd:                              |                                 | IS FULLY CLEANED & ILLUMINATED         |  |
|                               | JIC #. 27507           | Job Number:                        | CONCEPT A                                                                                                                                                                                                                   | RT: SIGNAGE DIMENSIONS SUBJECT TO: SITE SURVEY | SURVEY, ENGINEERING & CITY APPROVAL |                                 | PHOTO INTERIOR OF ALL RETROFIT PYLON S |  |

CONCEPT ART: SIGNAGE DIMENSIONS SUBJECT TO: SITE SURVEY, ENGINEERING & CITY APPROVAL

W: countrysigns.ca

Job Number:

2A

2B