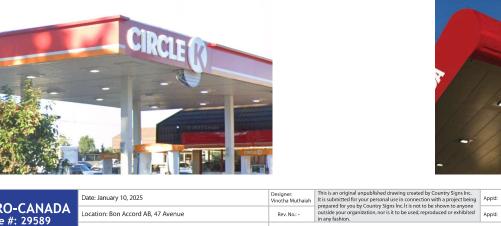

# **Existing Site**

PETRO-CANADA Site #: 29589

Date: January 10, 2025

Job Number:

Location: Bon Accord AB, 47 Avenue

Vinotha Muthaiah

|                              | Date: January 10, 2025               | Designer:<br>Vinotha Muthaiah | This is an original unpublished drawing created by Country Signs Inc.<br>It is submitted for your personal use in connection with a project being<br>prepared for you by Country Signs Inc. It is not to be shown to anyone |       | PHOTO COMPLETED WORK, ALL SIDES        |                                                     |
|------------------------------|--------------------------------------|-------------------------------|-----------------------------------------------------------------------------------------------------------------------------------------------------------------------------------------------------------------------------|-------|----------------------------------------|-----------------------------------------------------|
| PETRO-CANAD<br>Site #: 29589 | A Location: Bon Accord AB, 47 Avenue | Rev. No.: -                   | in any fashion. App'd:                                                                                                                                                                                                      |       | ■ IS FULLY CLEANED & ILLUMINATED       | <b>T: 1.800.748.0277</b><br>E: info@countrysigns.ca |
| <del>5100 /</del> . 27507    | Job Number:                          | CONCEPT                       | RT: SIGNAGE DIMENSIONS SUBJECT TO: SITE SURVEY, ENGINEERING & CITY APPROVAL                                                                                                                                                 | INSTA | PHOTO INTERIOR OF ALL RETROFIT PYLON S | W: countrysigns.ca                                  |