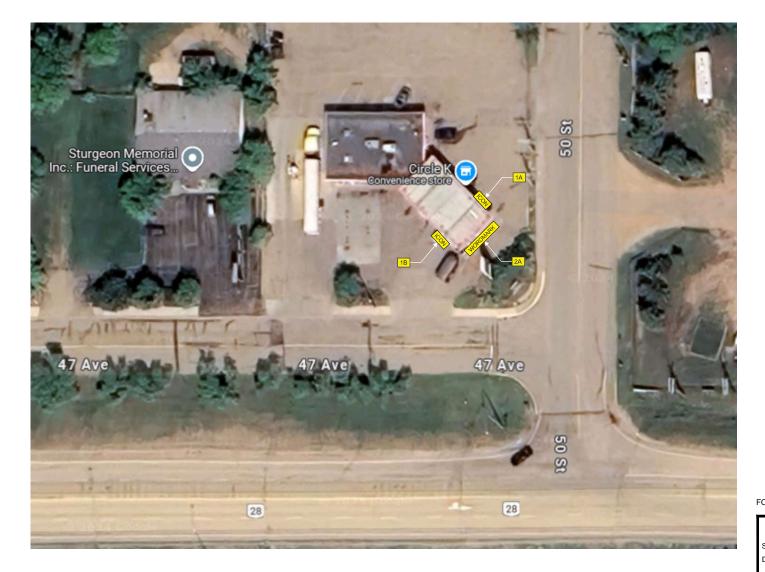

UBJECT TO: SITE SURVEY, ENGINEERING & CITY APPROVAL





FOR STRUCTURAL MEMBERS ONLY PROJECT # 25-063c Brand Standards / Design Development:

PERMIT TO PRACTICE Sigma Car Enginee Signature Date February 10, 2025 PERMIT NUMBER: 249777 The Association of Professional Engineers Geologists and Geophysicists of Alberta

PHOTO COMPLETED WORK, ALL SIDES

■ INSTALLED AS PER ARTWORK

■ IS FULLY CLEANED & ILLUMINATED



T: 1.800.748.0277 E: info@countrysigns.ca W: countrysigns.ca



Date: January 10, 2025

PROJECT **BINDER** 

Site # :29589

Prepared for: PETRO CANADA Location: Bon Accord AB 47 Avenue

Prepared by: Country Signs T:1.800.748.0277 info@countrysigns.ca countrysigns.ca



Project Manager:

Rebecca Garland T: 416.678.9981

After Hours: Brad Butterfield T: 416.254.3002

Vinotha Muthaiah





|                              | Date: January 10, 2025               | Designer:<br>Vinotha Muthaiah | This is an original unpublished drawing created by Country Signs Inc.<br>It is submitted for your personal use in connection with a project being<br>prepared for you by Country Signs Inc. It is not to be shown to anyone |       | PHOTO COMPLETED WORK, ALL SIDES        |                                                     |
|------------------------------|--------------------------------------|-------------------------------|-----------------------------------------------------------------------------------------------------------------------------------------------------------------------------------------------------------------------------|-------|----------------------------------