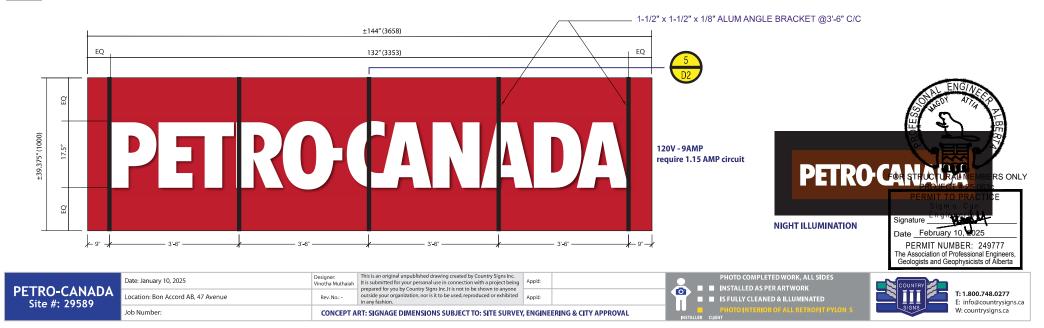

**PETRO-CANADA** 

Site #: 29589

Job Number:

**ILLUMINATED WORDMARK 144" x 39.375"** 

W: countrysigns.ca

| Site #: 29589 |  | in any fashion.                                         |                               |  |  |  |
|---------------|--|---------------------------------------------------------|-------------------------------|--|--|--|
| Job Number:   |  | CONCEPT ART: SIGNAGE DIMENSIONS SUBJECT TO: SITE SURVEY | , ENGINEERING & CITY APPROVAL |  |  |  |

# 2A ILLUMINATED WORDMARK 3353mm x 443mm

2A