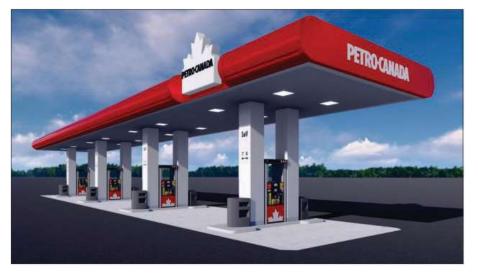

|       | ■ IS FULLY CLEANED & ILLUMINATED       | <b>T: 1.800.748.0277</b><br>E: info@countrysigns.ca |
| <del>5100 /</del> . 27507    | Job Number:                          | CONCEPT                       | RT: SIGNAGE DIMENSIONS SUBJECT TO: SITE SURVEY, ENGINEERING & CITY APPROVAL                                                                                                                                                 | INSTA | PHOTO INTERIOR OF ALL RETROFIT PYLON S | W: countrysigns.ca                                  |

#### **CANOPY ID LOCATION**



## **CANOPY DAY / NIGHT ILLUMINATION**



# NIGHT



FOR STRUCTURAL MEMBERS ONLY PROJECT # 25-063c PERMIT TO PRACTICE Sigma Can Engineeri

T: 1.800.748.0277

W: countrysigns.ca

E: info@countrysigns.ca

Date February 10, 2025

Signature

PERMIT NUMBER: 249777 The Association of Professional Engineers, Geologists and Geophysicists of Alberta 
 Designer:
 This is an original unpublished drawing created by Country Signs Inc.
 App'd:

 Vinotha Muthaiah
 It is submitted for your personal use in connection with a project being prepared for you by Country Signs Inc. It is not to be shown to anyone outside your organization, nor is it to be used, reproduced or exhibited in any fashion.
 App'd:
PHOTO COMPLETED WORK, ALL SIDES Date: January 10, 2025 INSTALLED AS PER ARTWORK PETRO-CANADA Site #: 29589  $\bigcirc$ Location: Bon Accord AB, 4