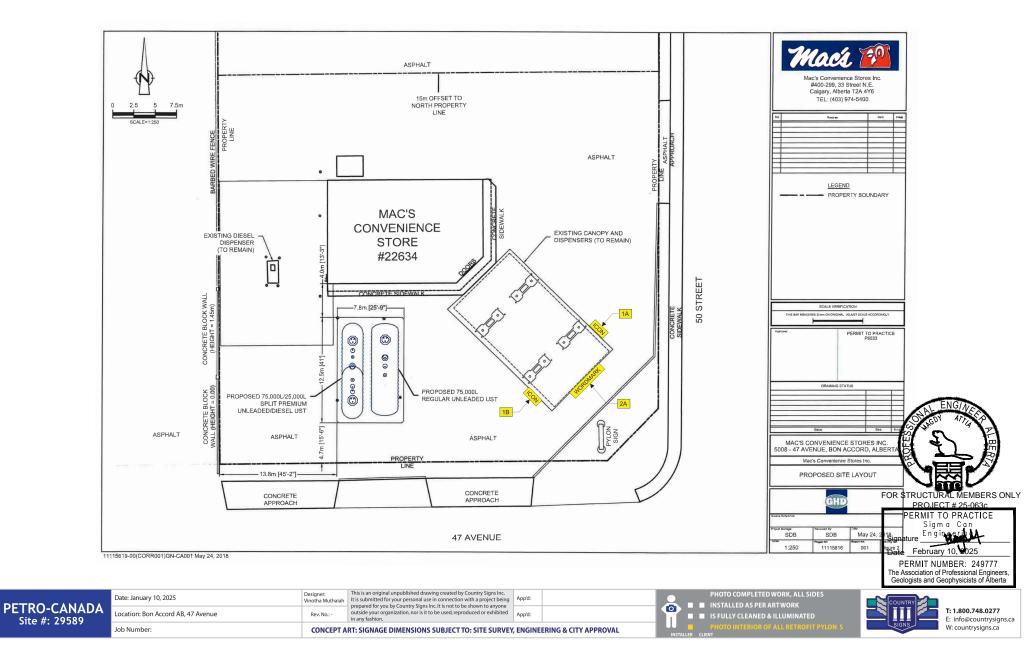

# **Existing Site**

PETRO-CANADA Site #: 29589

Date: January 10, 2025

Job Number:

Location: Bon Accord AB, 47 Avenue

# **Proposed Site**

CONCEPT ART: SIGNAGE DIMENSIONS SUBJECT TO: SITE SURVEY, ENGINEERING & CITY APPROVAL

FOR STRUCTURAL MEMBERS ONLY PROJECT # 25-063c Brand Standards / Design Development:

PERMIT TO PRACTICE Sigma Car Enginee Signature Date February 10, 2025 PERMIT NUMBER: 249777 The Association of Professional Engineers Geologists and Geophysicists of Alberta

PHOTO COMPLETED WORK, ALL SIDES

■ INSTALLED AS PER ARTWORK

■ IS FULLY CLEANED & ILLUMINATED

T: 1.800.748.0277 E: info@countrysigns.ca W: countrysigns.ca

Date: January 10, 2025

PROJECT **BINDER** 

Site # :29589

Prepared for: PETRO CANADA Location: Bon Accord AB 47 Avenue

Prepared by: Country Signs T:1.800.748.0277 info@countrysigns.ca countrysigns.ca

Project Manager:

Rebecca Garland T: 416.678.9981

After Hours: Brad Butterfield T: 416.254.3002

Vinotha Muthaiah

|                              | Date: January 10, 2025               | Designer:<br>Vinotha Muthaiah | This is an original unpublished drawing created by Country Signs Inc.<br>It is submitted for your personal use in connection with a project being<br>prepared for you by Country Signs Inc. It is not to be shown to anyone |       | PHOTO COMPLETED WORK, ALL SIDES        |                                                     |
|------------------------------|--------------------------------------|-------------------------------|-----------------------------------------------------------------------------------------------------------------------------------------------------------------------------------------------------------------------------|-------|----------------------------------------|-----------------------------------------------------|
| PETRO-CANAD<br>Site #: 29589 | A Location: Bon Accord AB, 47 Avenue | Rev. No.: -                   | in any fashion. App'd:                                                                                                                                                                                                      |       | ■ IS FULLY CLEANED & ILLUMINATED       | <b>T: 1.800.748.0277</b><br>E: info@countrysigns.ca |
| <del>5100 /</del> . 27507    | Job Number:                          | CONCEPT                       | RT: SIGNAGE DIMENSIONS SUBJECT TO: SITE SURVEY, ENGINEERING & CITY APPROVAL                                                                                                                                                 | INSTA | PHOTO INTERIOR OF ALL RETROFIT PYLON S | W: countrysigns.ca                                  |