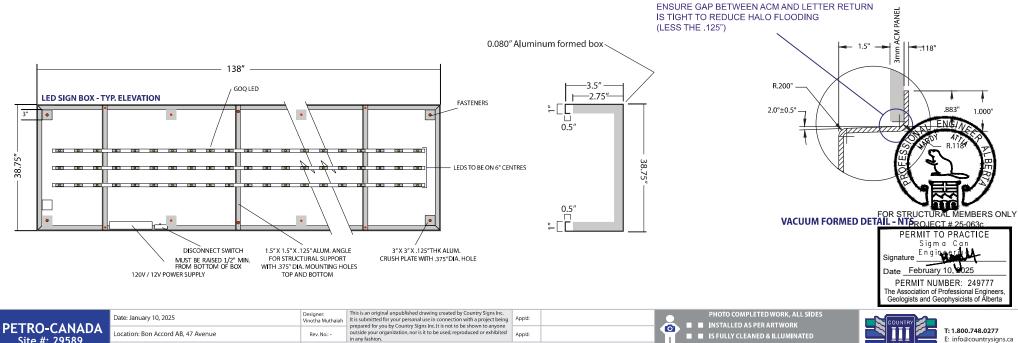

# 1-2 A/B PROPOSED ACM CANOPY SECTION THRU W LED ILLUMINATION RED BAND RECESS TYP.

Site #: 29589

Job Number:

in any fashion.

CONCEPT ART: SIGNAGE DIMENSIONS SUBJECT TO: SITE SURVEY, ENGINEERING & CITY APPROVAL

■ IS FULLY CLEANED & ILLUMINATED 

T: 1.800.748.0277 E: info@countrysigns.ca W: countrysigns.ca