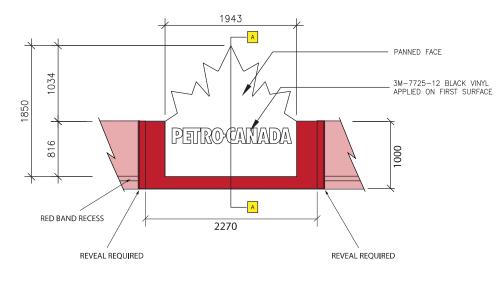

#### PROPOSED ICON ACM CANOPY PANEL

AREA OF LOGOS: 38.7 SQ FT OR 3.6m WEIGHT: 265LBS OR 120kg

PROPOSED ICON ASSEMBLY

Rev. No.: -

Date: January 10, 2025

Job Number:

Location: Bon Accord AB, 47 Avenue

**PETRO-CANADA** 

Site #: 29589

This is an original unpublished drawing created by Country Signs Inc.

1A/B

ILLUMINATED PETRO CANADA ICON 1943mm x 1850mm