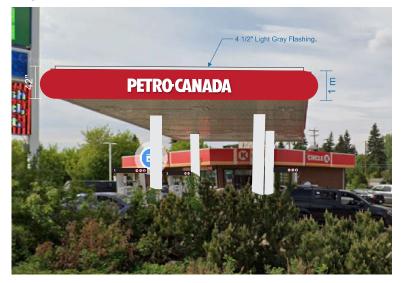

## **Proposed End**

# **Proposed Site**

CONCEPT ART: SIGNAGE DIMENSIONS SUBJECT TO: SITE SURVEY, ENGINEERING & CITY APPROVAL

FOR STRUCTURAL MEMBERS ONLY PROJECT # 25-063c Brand Standards / Design Development:

PERMIT TO PRACTICE Sigma Car Enginee Signature Date February 10, 2025 PERMIT NUMBER: 249777 The Association of Professional Engineers Geologists and Geophysicists of Alberta