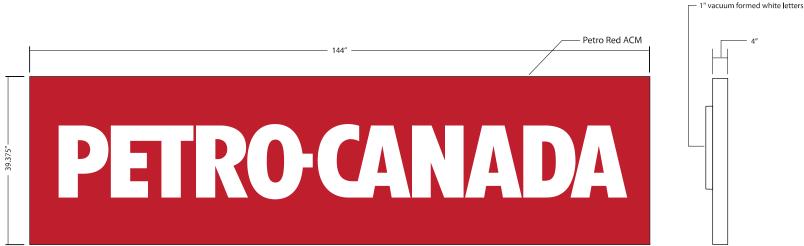

**PETRO-CANADA** 

Site #: 29589

Job Number:

**ILLUMINATED WORDMARK 144" x 39.375"** 

W: countrysigns.ca

| Site #: 29589 |  | in any fashion.                                         |                               |  |  |  |
|---------------|--|---------------------------------------------------------|-------------------------------|--|--|--|
| Job Number:   |  | CONCEPT ART: SIGNAGE DIMENSIONS SUBJECT TO: SITE SURVEY | , ENGINEERING & CITY APPROVAL |  |  |  |

# 2A ILLUMINATED WORDMARK 3353mm x 443mm

2A