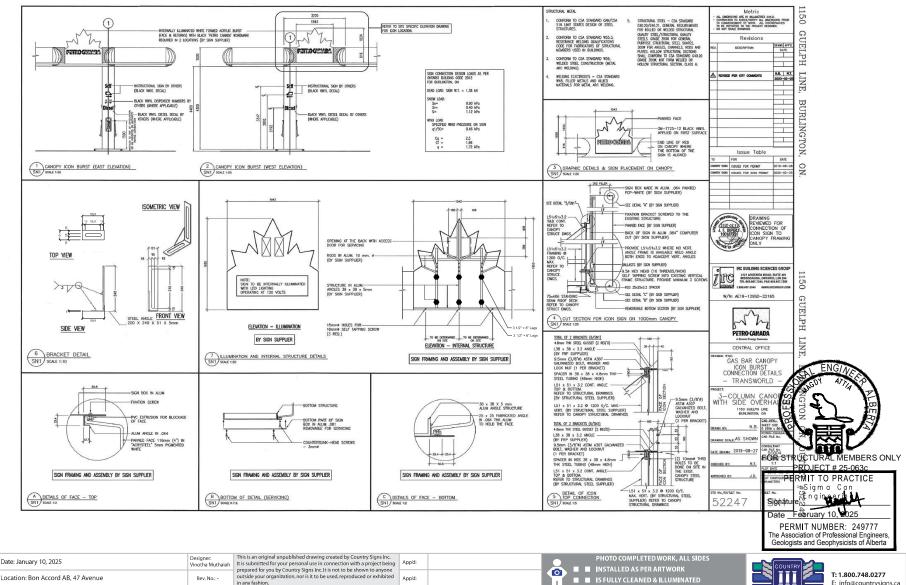

#### **CANOPY ID LOCATION**

## **CANOPY DAY / NIGHT ILLUMINATION**

# 1-2 A/B PROPOSED ACM CANOPY SECTION THRU W LED ILLUMINATION RED BAND RECESS TYP.

Site #: 29589

Job Number:

in any fashion.

CONCEPT ART: SIGNAGE DIMENSIONS SUBJECT TO: SITE SURVEY, ENGINEERING & CITY APPROVAL

#### PROPOSED ICON ACM CANOPY PANEL

AREA OF LOGOS: 38.7 SQ FT OR 3.6m WEIGHT: 265LBS OR 120kg

PROPOSED ICON ASSEMBLY

Rev. No.: -

Date: January 10, 2025

Job Number:

Location: Bon Accord AB, 47 Avenue

**PETRO-CANADA** 

Site #: 29589

This is an original unpublished drawing created by Country Signs Inc.

1A/B

ILLUMINATED PETRO CANADA ICON 1943mm x 1850mm

#### 1A/1B LED ILLUMINATED ICON - ASSEMBLY AND ATTACHMENT TYP. - 2 OTY

1

E: info@countrysigns.ca

W: countrysigns.ca

in any fashion.

CONCEPT ART: SIGNAGE DIMENSIONS SUBJECT TO: SITE SURVEY, ENGINEERING & CITY APPROVAL