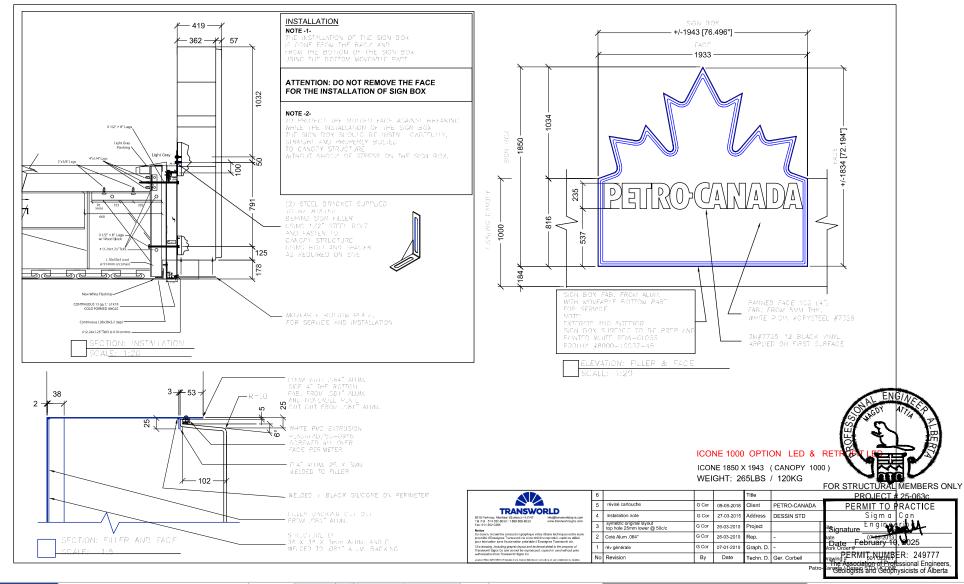

#### PROPOSED ICON ACM CANOPY PANEL

AREA OF LOGOS: 38.7 SQ FT OR 3.6m WEIGHT: 265LBS OR 120kg

PROPOSED ICON ASSEMBLY

Rev. No.: -

Date: January 10, 2025

Job Number:

Location: Bon Accord AB, 47 Avenue

**PETRO-CANADA** 

Site #: 29589

This is an original unpublished drawing created by Country Signs Inc.

1A/B

ILLUMINATED PETRO CANADA ICON 1943mm x 1850mm

#### **PC ICON INSTALLATION**

|               | PETRO-CANADA<br>Site #: 29589 | Date: January 10, 2025             |             | This is an original unpublished drawing created by Country Signs Inc.<br>It is submitted for your personal use in connection with a project being<br>prepared for you personal so inc. It is not to be shown to anyone |               | PHOTO COMPLETED WORK, ALL SIDES        |        |               |
|---------------|-------------------------------|------------------------------------|-------------|------------------------------------------------------------------------------------------------------------------------------------------------------------------------------------------------------------------------|---------------|----------------------------------------|--------|---------------|
|               |                               | Location: Bon Accord AB, 47 Avenue | Rev. No.: - | outside your organization, nor is it to be used, reproduced or exhibited<br>in any fashion. Appd:                                                                                                                      |               | IS FULLY CLEANED & ILLUMINATED         |        | 00.748.0277   |
| 5100 #. 27507 |                               | Job Number:                        | CONCEPT A   | RT: SIGNAGE DIMENSIONS SUBJECT TO: SITE SURVEY, ENGINEERING & CITY APPROVAL                                                                                                                                            | INSTALLER CLI | PHOTO INTERIOR OF ALL RETROFIT PYLON S | W: col | untrysigns.ca |