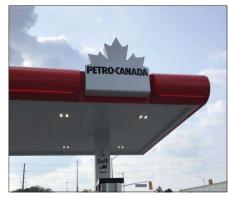

nyone outside your organization, nor is it to be used, reproduced or exhibited in any fashion.
 App'd:
PHOTO COMPLETED WORK, ALL SIDES Date: January 10, 2025 INSTALLED AS PER ARTWORK PETRO-CANADA Site #: 29589  $\bigcirc$ Location: Bon Accord AB, 47 Avenue ■ IS FULLY CLEANED & ILLUMINATED Т Job Number: CONCEPT ART: SIGNAGE DIMENSIONS SUBJECT TO: SITE SURVEY, ENGINEERING & CITY APPROVAL

# 1-2 A/B PROPOSED ACM CANOPY SECTION THRU W LED ILLUMINATION RED BAND RECESS TYP.

Site #: 29589

Job Number:



in any fashion.

CONCEPT ART: SIGNAGE DIMENSIONS SUBJECT TO: SITE SURVEY, ENGINEERING & CITY APPROVAL

■ IS FULLY CLEANED & ILLUMINATED 

T: 1.800.748.0277 E: info@countrysigns.ca W: countrysigns.ca

#### PROPOSED ICON ACM CANOPY PANEL

AREA OF LOGOS: 38.7 SQ FT OR 3.6m WEIGHT: 265LBS OR 120kg







PROPOSED ICON ASSEMBLY

Rev. No.: -

Date: January 10, 2025

Job Number:

Location: Bon Accord AB, 47 Avenue

**PETRO-CANADA** 

Site #: 29589

This is an original unpublished drawing created by Country Signs Inc.

1A/B

ILLUMINATED PETRO CANADA ICON 1943mm x 1850mm



#### **PC ICON INSTALLATION**



|               | PETRO-CANADA<br>Site #: 29589 | Date: January 10, 2025             |             | This is an original unpublished drawing created by Country Signs Inc.<br>It is submitted for your personal use in connection with a project being<br>prepared for you personal so inc. It is not to be shown to anyone |               | PHOTO COMPLETED WORK, ALL SIDES        |        |               |
|---------------|-------------------------------|------------------------------------|-----