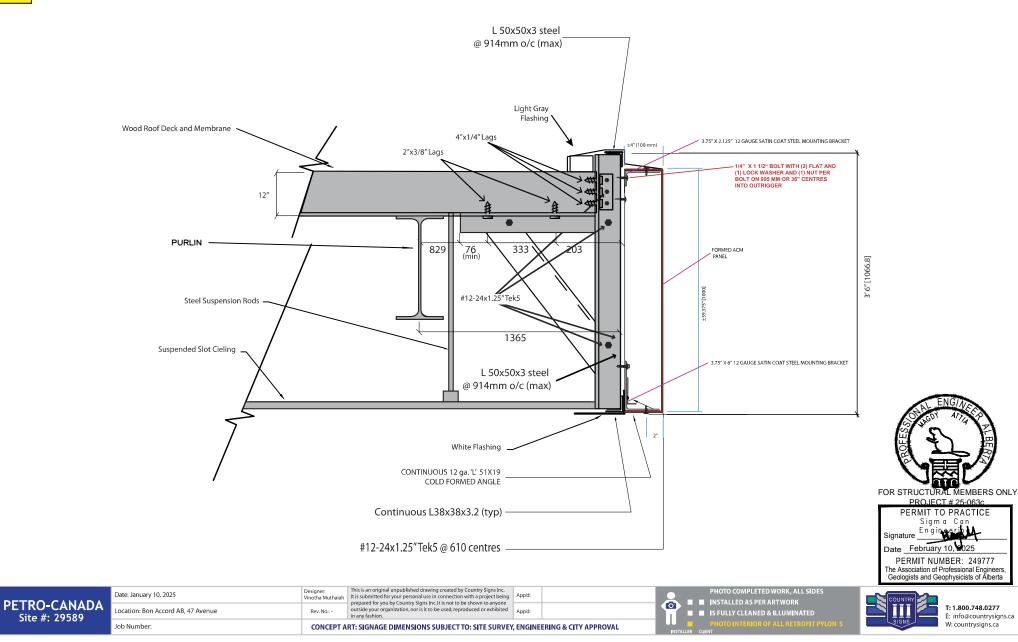

# 1-2 A/B PROPOSED ACM CANOPY SECTION THRU W LED ILLUMINATION RED BAND RECESS TYP.

Site #: 29589

Job Number:

in any fashion.

CONCEPT ART: SIGNAGE DIMENSIONS SUBJECT TO: SITE SURVEY, ENGINEERING & CITY APPROVAL