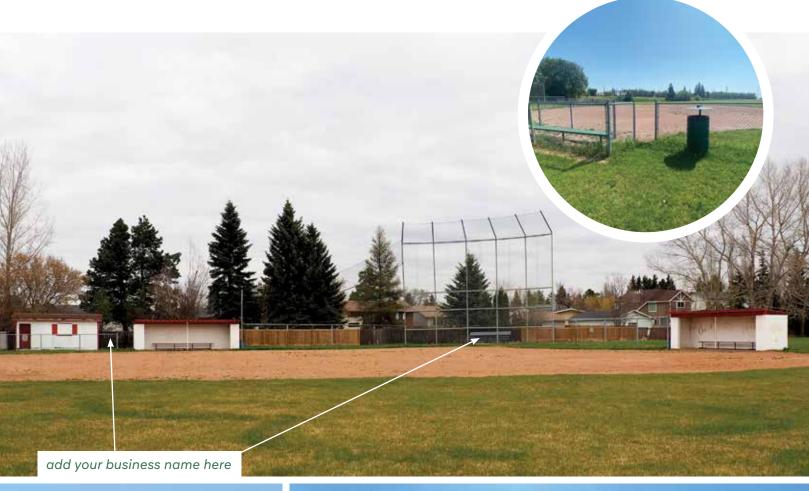

#### **SPORTS FIELD**

The Bon Accord sports field hosts baseball games, soccer matches, and many community events. Demonstrate your commitment to community spirit by sponsoring a baseball diamond or a soccer pitch.