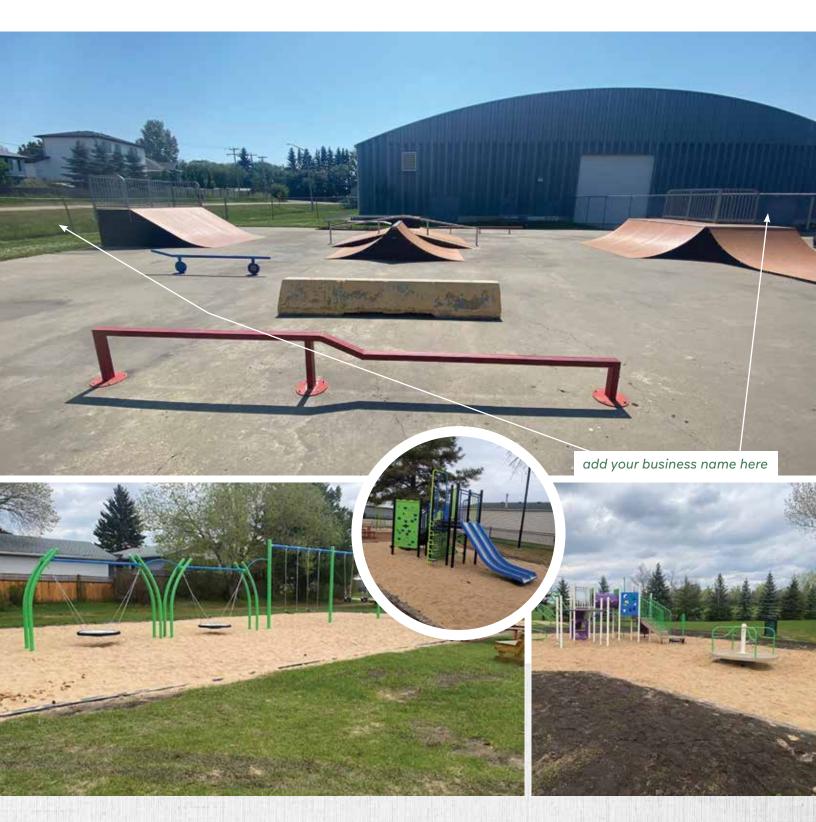

## PARKS, PATHWAYS AND GREENSPACES

Every day, local residents use the town's many parks, pathways and green spaces. Champion the community's vibrancy and quality of life by sponsoring a playground, the skate park, or a section of the pedestrian walkway.