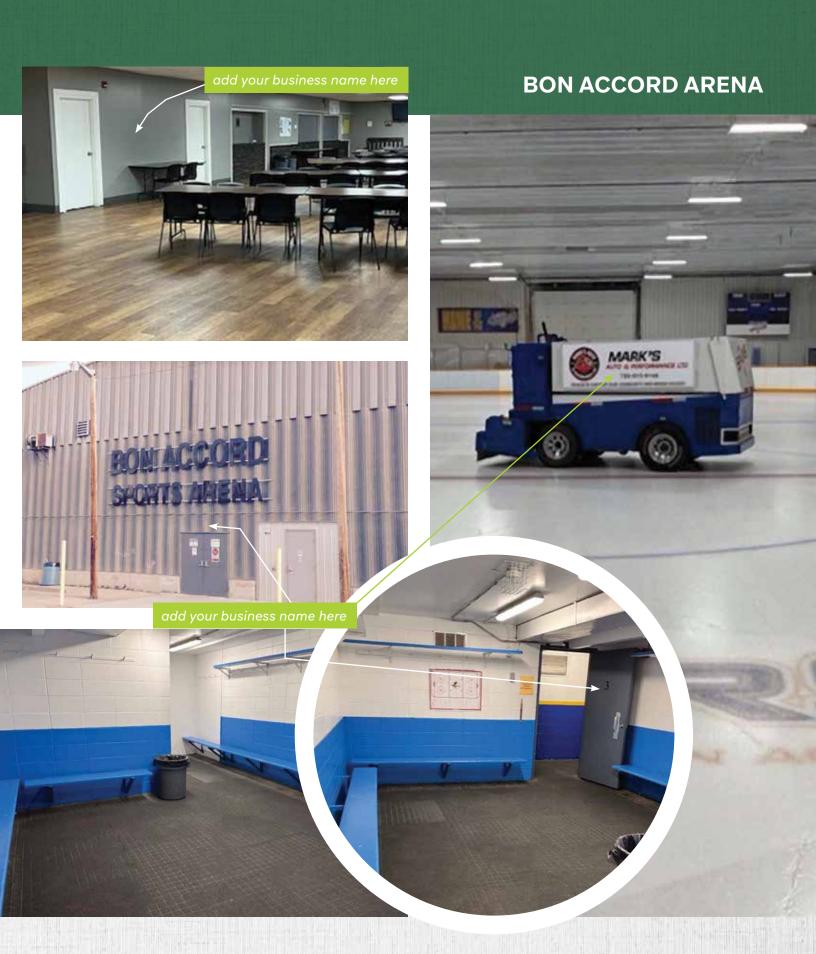

#### **BON ACCORD ARENA**

The Bon Accord Arena welcomes thousands of visitors every year who participate in the arena's programs and activities. From minor hockey and family recreational skating in the winter, to myriad community programs and events throughout the year, the arena is a community hub for local residents, and a destination for regional visitors.

Align your brand with Bon Accord's community spirit by sponsoring the arena, providing your business with naming rights to the building. You can also connect with current and prospective customers by advertising your business in any of these highly visible locations:

- Ice surface (centre ice, goal line or blue line)
- Player benches
- Arena interior walls
- Ice resurfacer

- Mezzanine
- Dressing room doors
- Public washroom doors
- Stair stringers